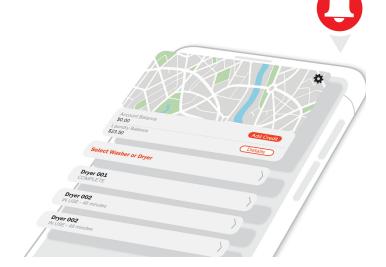

## **LOCATE**

Your Laundry Room & Get Started

## PAY

Use your laundry allowance to start the machines

You may add additional funds if necessary with your credit/debit card

Funds loaded to your account are non-refundable

to start the machines

Students will be given a laundry allowance at the beginning of each semester

This balance will not roll over from semester to semester

Using the Speed Queen Mobile App

- > View machine availability
- > See remaining cycle times
- > Receive notifications

& Caldwell & Gregory

800.927.9274